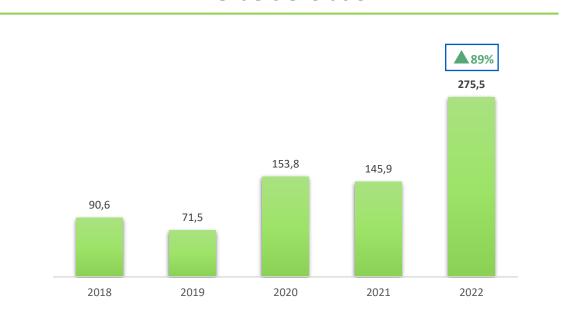

al cabinets,<br>services and public<br>lighting   | <ul> <li>Design and production of electrical cabinets</li> <li>Development and implementation of new technologies in the field of public lighting</li> </ul>                                                     |

# Euroimpianti Group Structure



**3** integrated business sectors: Concessions, EPC, Technology



# Key Figures





### € 133 million

**Consolidated Revenues in 2022** 

Consolidated Backlog (Dec. 2022)



~ 300 **Euroimpianti Group Employees** 

~1.500 km

**Electrical cables installed** 



## **2.000 items**

Electrical panels Installed 2021-2022

### +600

Air handling units installed in the last 5 years

Backlog



+75 million kg Pipelines installed in the last 5 years











# 3 Backlog









# Business Sectors



**Orders evolution** 





# Business Sectors







## Euroimpianti Business Sectors: Roads and Motorways



Client: COMPANIA NATIONALA DE ADMINISTRARE A INFRASTRUCTURII RUTIERE S.A. Description: Lighting Installations Satu Mare Bypass, Romania



Client:ANAS S.P.A.Description:Smart Road ANA A90 e A91



Client:S.A.T.A.P S.P.A.Description:Photovoltaic System Biandrate



Client:SOCIETÀ AUTOSTRADA LIGURE TOSCANA S.P.A.Description:Fostering Gallerie SALT Lotto A, Lotto B

# Euroimpianti Hospitals



 
 Client:
 OSPEDALE SAN RAFFAELE S.R.L.

 Description:
 The New Surgery and Emergency Hub of San Raffaele Hospital, Milan







| Client:             | KOGE HOSPITAL PROJECT TEAM I/S                                  |
|---------------------|---------------------------------------------------