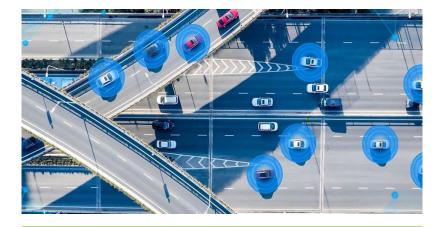

Client:S.A.T.A.P S.P.A.Description:Photovoltaic System Biandrate

Client:SOCIETÀ AUTOSTRADA LIGURE TOSCANA S.P.A.Description:Fostering Gallerie SALT Lotto A, Lotto B