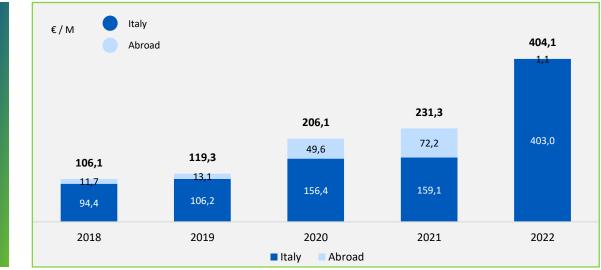

### € 133 million

**Consolidated Revenues in 2022** 

Consolidated Backlog (Dec. 2022)

~ 300 **Euroimpianti Group Employees** 

~1.500 km

**Electrical cables installed** 