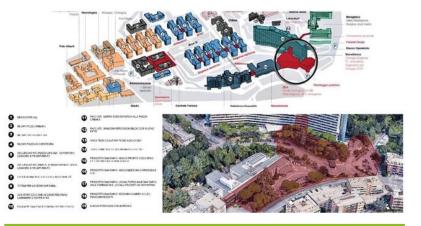

# Euroimpianti Civil and Commercial Facilities

| Client:      | UNIVERSITY OF NAPLES              |
|--------------|-----------------------------------|
| Description: | Upgrading of University of Napoli |

| Client:             | UNIVERSITY OF TURIN                                        |
|---------------------|------------------------------------------------------------|
| <b>Description:</b> | Design, financing and implementation of the New University |
|                     | Area of Grugliasco                                         |