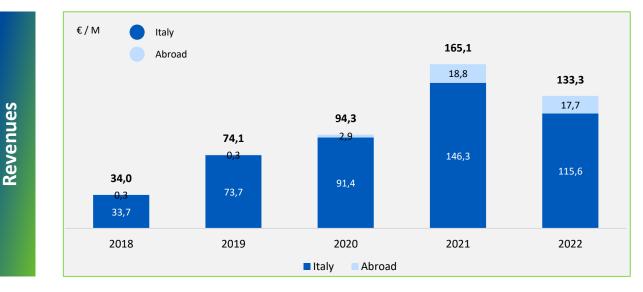

### € 133 million

**Consolidated Revenues in 2022** 

Consolidated Backlog (Dec. 2022)

~ 300 **Euroimpianti Group Employees** 

~1.500 km

**Electrical cables installed** 