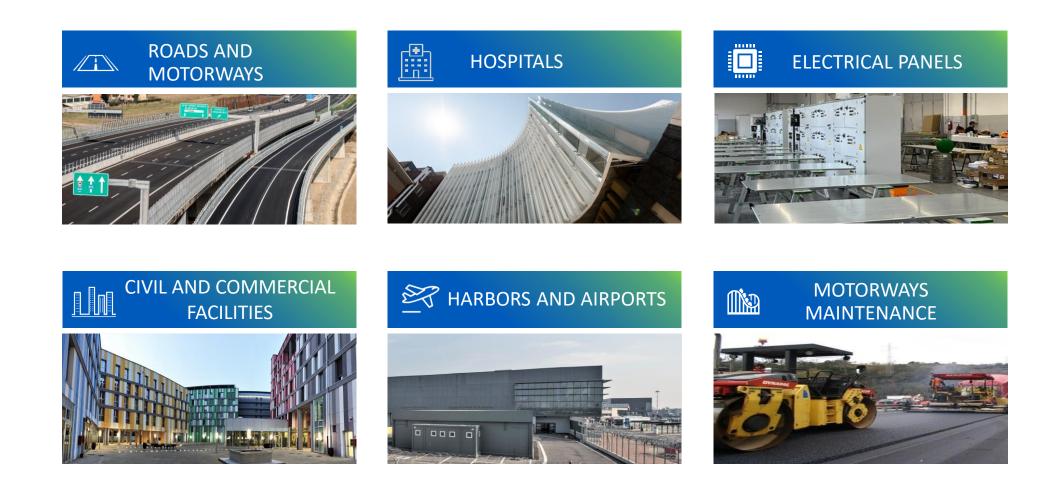

## Euroimpianti Business Sectors: Roads and Motorways

Client: COMPANIA NATIONALA DE ADMINISTRARE A INFRASTRUCTURII RUTIERE S.A. Description: Lighting Installations Satu Mare Bypass, Romania

Client:ANAS S.P.A.Description:Smart Road ANA A90 e A91