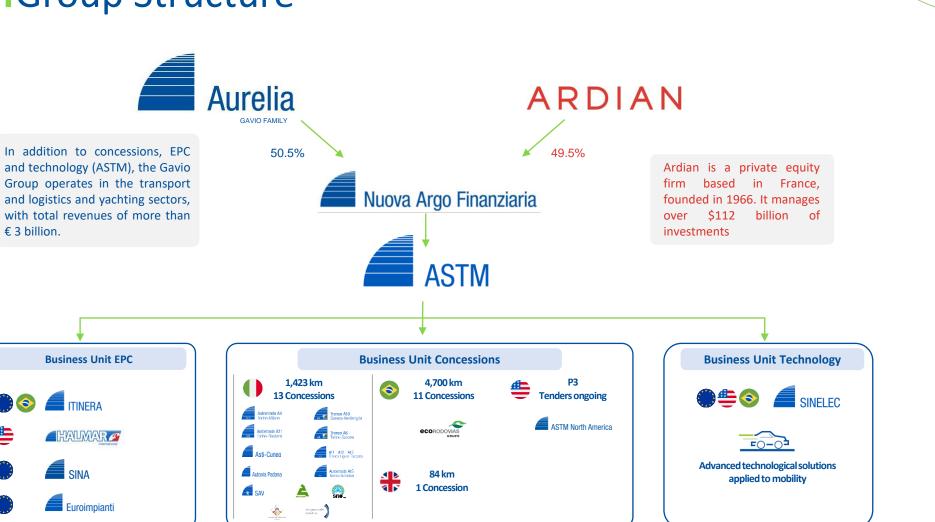

# Euroimpianti Group Structure

**3** integrated business sectors: Concessions, EPC, Technology